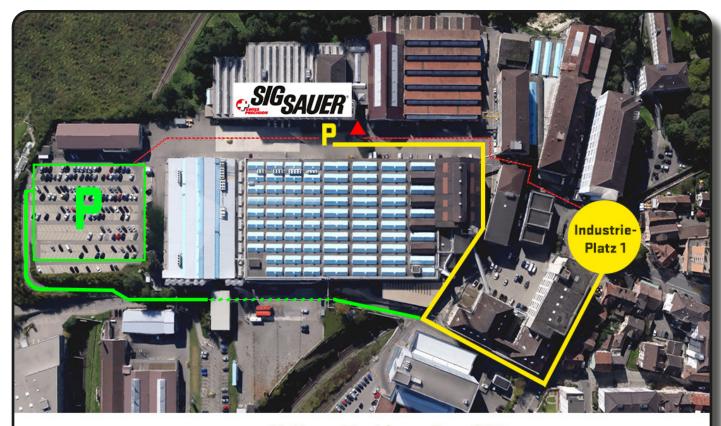

The easiest way to find us is to follow the signs to Industrieplatz / Rheinfall and then enter the site as shown in the map below. We look forward to welcoming you at our facility.

Coordinates for a GPS device: N: 47.67779046790865, E: 8.618605830826194

Adress for navigational devices: Industrieplatz 1, 8212 Neuhausen am Rheinfall

Google Maps +Code: MJH9+4C

Legend:

Yellow: Parking "Bau 33"

Green: Parking Area "Röti"
Red: Pedestrian Walkway

You will find parking spaces in front of the building.